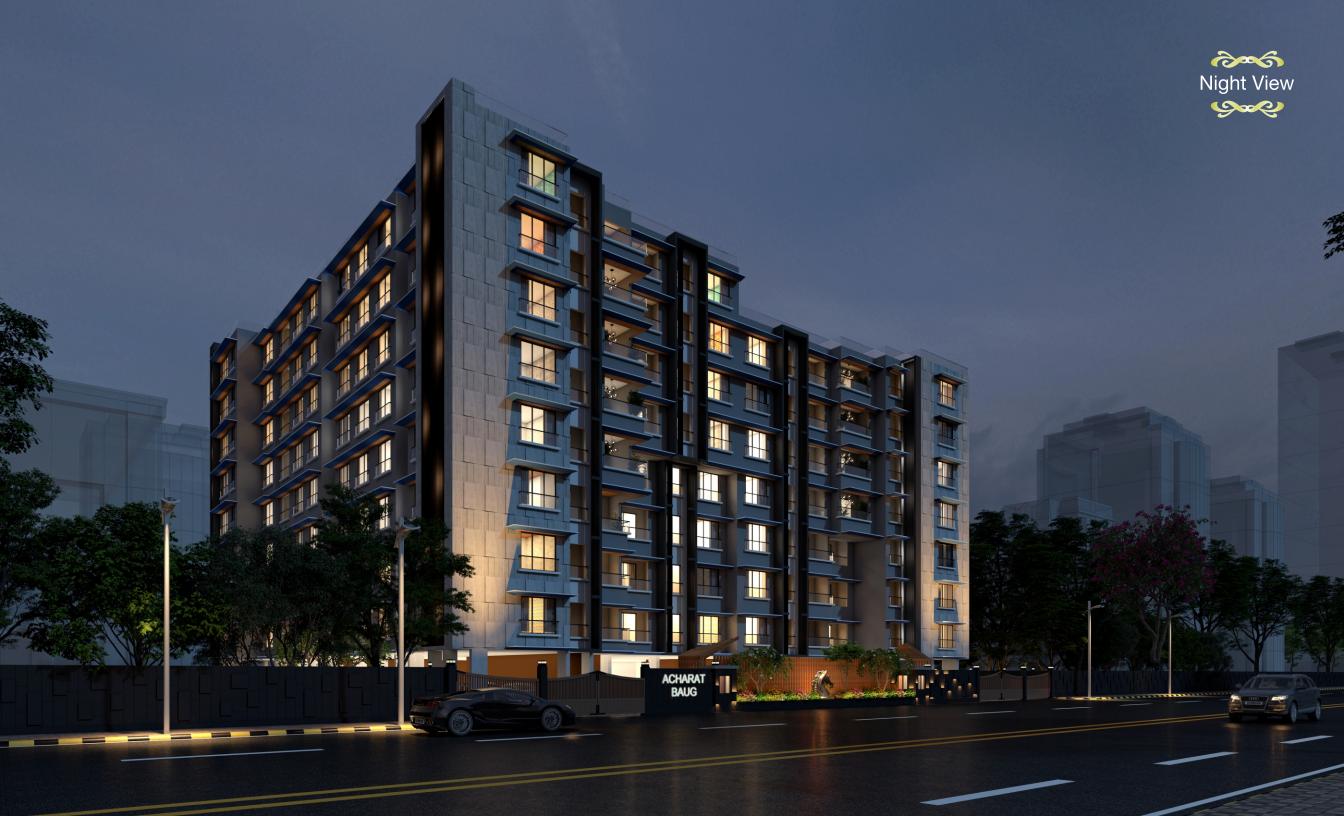

# ABOUT THE PROJECT

charat Baug Project houses 90 Plus flats, which are designed with open layout in a four wing complex, located on a large plot admeasuring 3147 sq. yards. Acharat Baug is situated on Phirozshah Mehta Road, which is only 5 minutes walking distance from Santacruz Station, very vibrant Santacruz Market and the upcoming metro station, making it a very convenient and luxurious residential area. The Jain Upashray and Haveli are within walking distance. Surva Hospital and Poddar International School are located within 5 minutes driving distance making this location central and prime for all your needs.