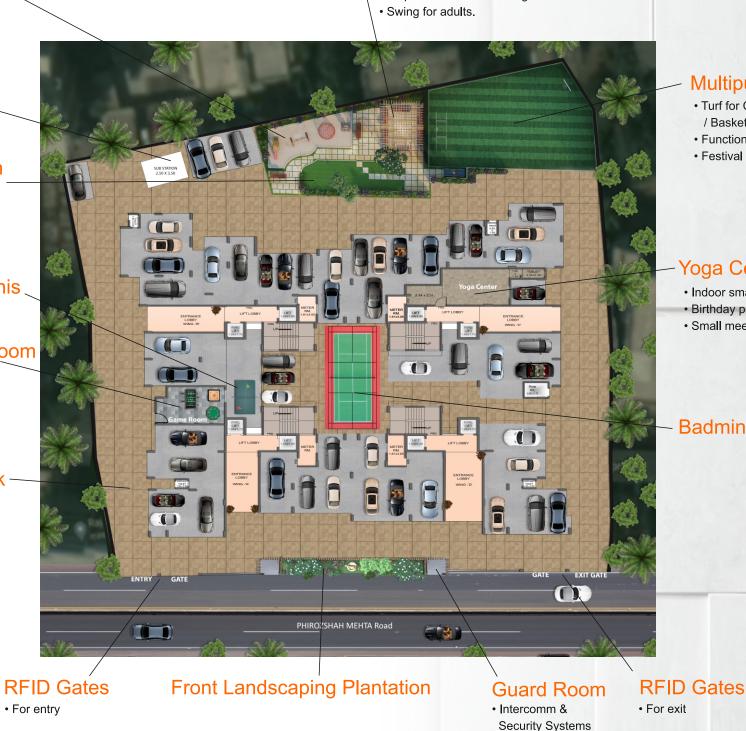

Achrat Baug offers world-class amenities such as multipurpose turf for playing cricket / football/ basketball and a separate badminton court. The Project also boasts of a lush green garden with swings for young children and benches for senior citizens, yoga center and a game room which includes table tennis, chess and carrom board. The multipurpose court is an open to sky area which can be also used to host dinners or celebrate festivals.

#### Children's Play Area

- Swing, Slide & Jungle Gym
- Outdoor Jenga
- Soft Turf for kids activities

Sub Station

Lush Green Garden

Table Tennis

#### Society Office / Game Room

- Small game Room for playing cards, Carrom, Foosball.
- Small meeting space for members.

#### Jogging / Cycling Track -

• Approx 200 meters.

#### Senior Citizen Seating Area • Ample benches for seating & relaxation.

#### **Multipurpose Court**

- Turf for Cricket / Football / Volleyball / Basketball / English Crocket and many more.
- Functions space for large parties / events.
- Festival celebrations such as Garba, Holi, etc

#### Yoga Center / Function Room

- · Indoor small functions
- Birthday parties / small events
- Small meetings / gatherings.

#### Badminton Court