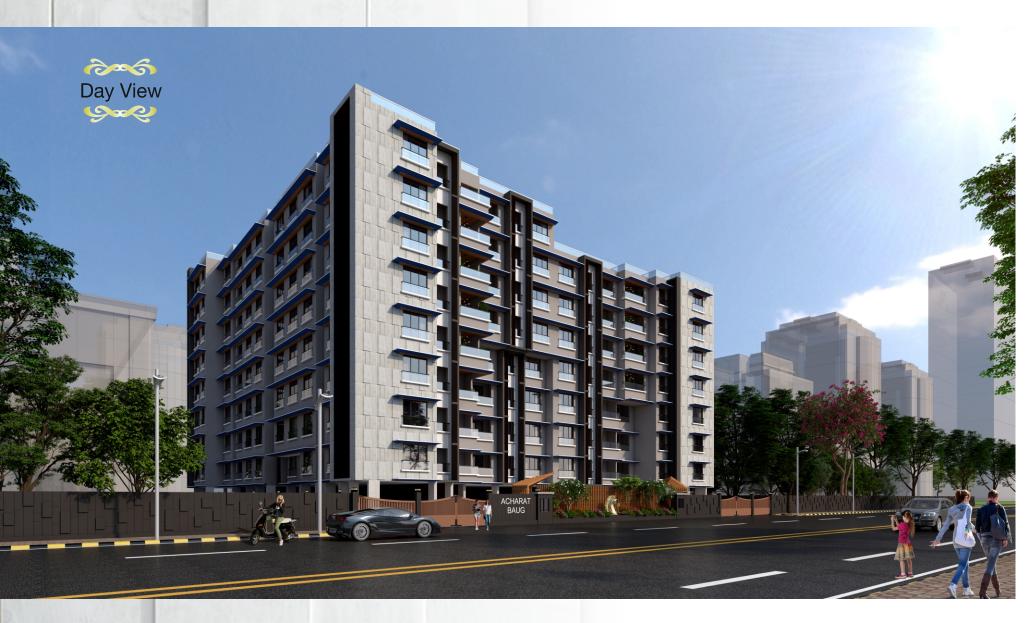

# ABOUT THE PROJECT

charat Baug Project houses 90 Plus flats, which are designed with open layout in a four wing complex, located on a large plot admeasuring 3147 sq. yards. Acharat Baug is situated on Phirozshah Mehta Road, which is only 5 minutes walking distance from Santacruz Station, very vibrant Santacruz Market and the upcoming metro station, making it a very convenient and luxurious residential area. The Jain Upashray and Haveli are within walking distance. Surva Hospital and Poddar International School are located within 5 minutes driving distance making this location central and prime for all your needs.

### Location Plan

Site Address: Plot No. 66, Phirozshah Mehta Road, Santacruz - West, Mumbai 400054.