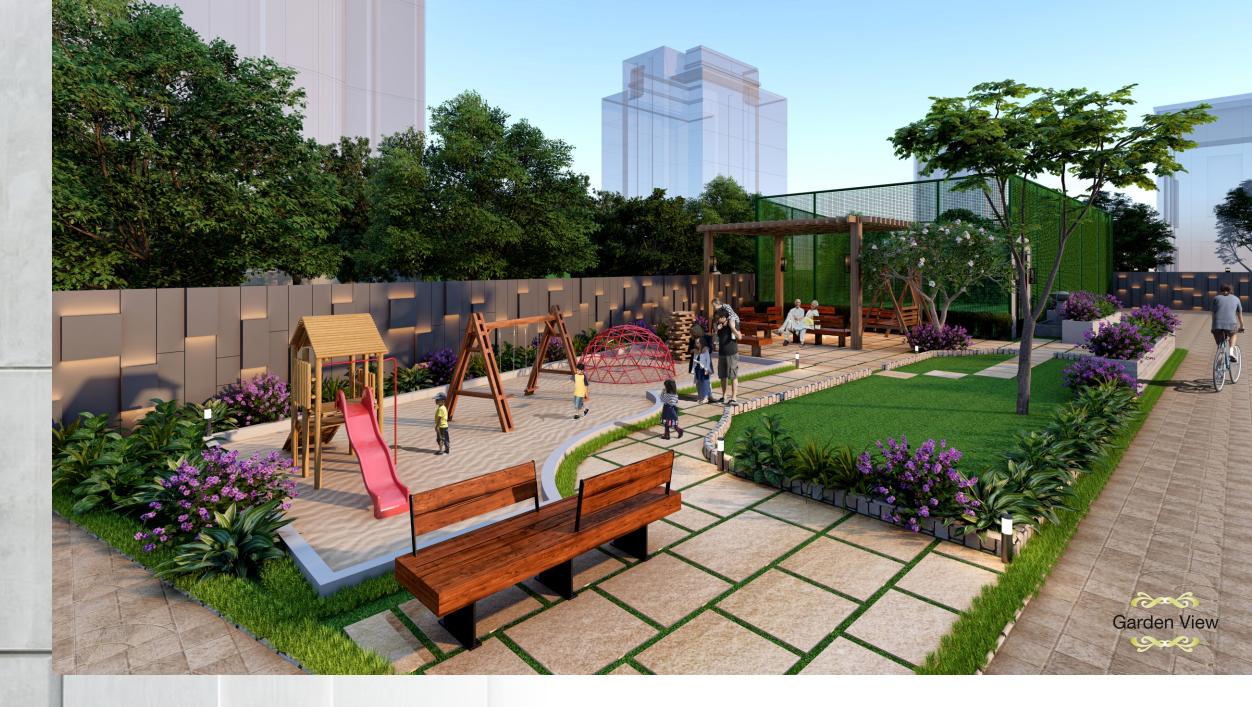

Achrat Baug offers world-class amenities such as multipurpose turf for playing cricket / football/ basketball and a separate badminton court. The Project also boasts of a lush green garden with swings for young children and benches for senior citizens, yoga center and a game room which includes table tennis, chess and carrom board. The multipurpose court is an open to sky area which can be also used to host dinners or celebrate festivals.

## Place for Recreation & Relaxation

#### Children's Play Area

- Swing, Slide & Jungle Gym
- Outdoor Jenga
- Soft Turf for kids activities

Sub Station

Lush Green Garden

Table Tennis