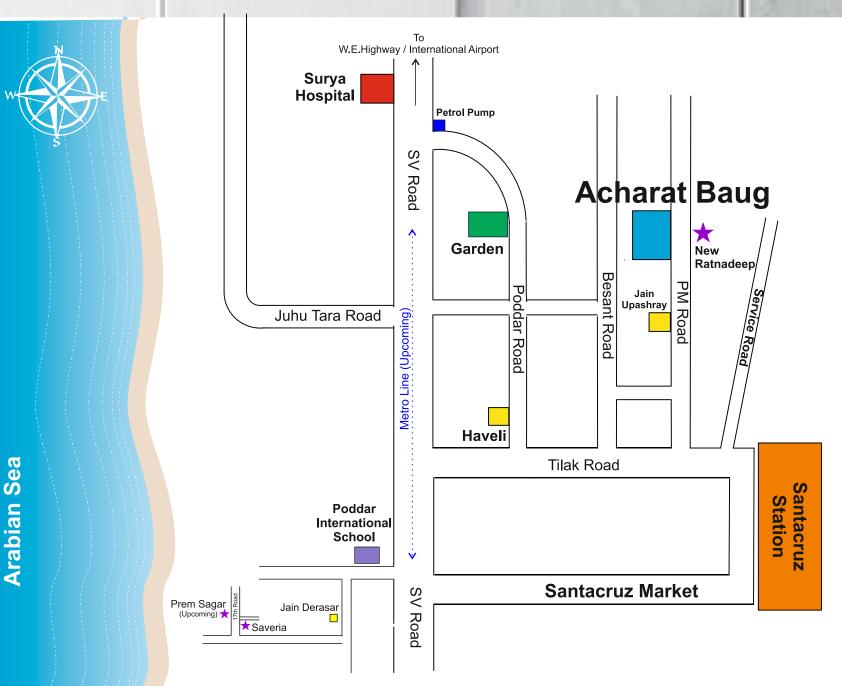

### Neighbourhood

Transit • Essentials • Utility

Excellent Connectivity To Santacruz Station And S.v. Road And W.e. Highway. With The Upcoming Metro Station On S.v. Road Connectivity To Any Parts Of Mumbai Will Be A Breeze.

Jain Upashray - 2 Buildings Away

Santacruz Station - 3 Minutes Walk

Santacruz Market - 5 Minutes Walk

S.V. Road - 5 Minutes Walk

Major Banks - 5 Minutes Walk

**Upcoming Metro Station - 7 Minutes Walk** 

Poddar School - 10 Minutes Walk

Jain Derasar - 12 Minutes Walk

Surya Children Hospital - 5 Minutes Drive

Reliance Mart - 5 Minutes Drive

W.E. Highway - 7 Minutes Drive

Domestic And International Airport - 15 Minutes Drive

**BKC - 20 Minutes Drive** 

### Location Plan

Site Address: Plot No. 66, Phirozshah Mehta Road, Santacruz - West, Mumbai 400054.