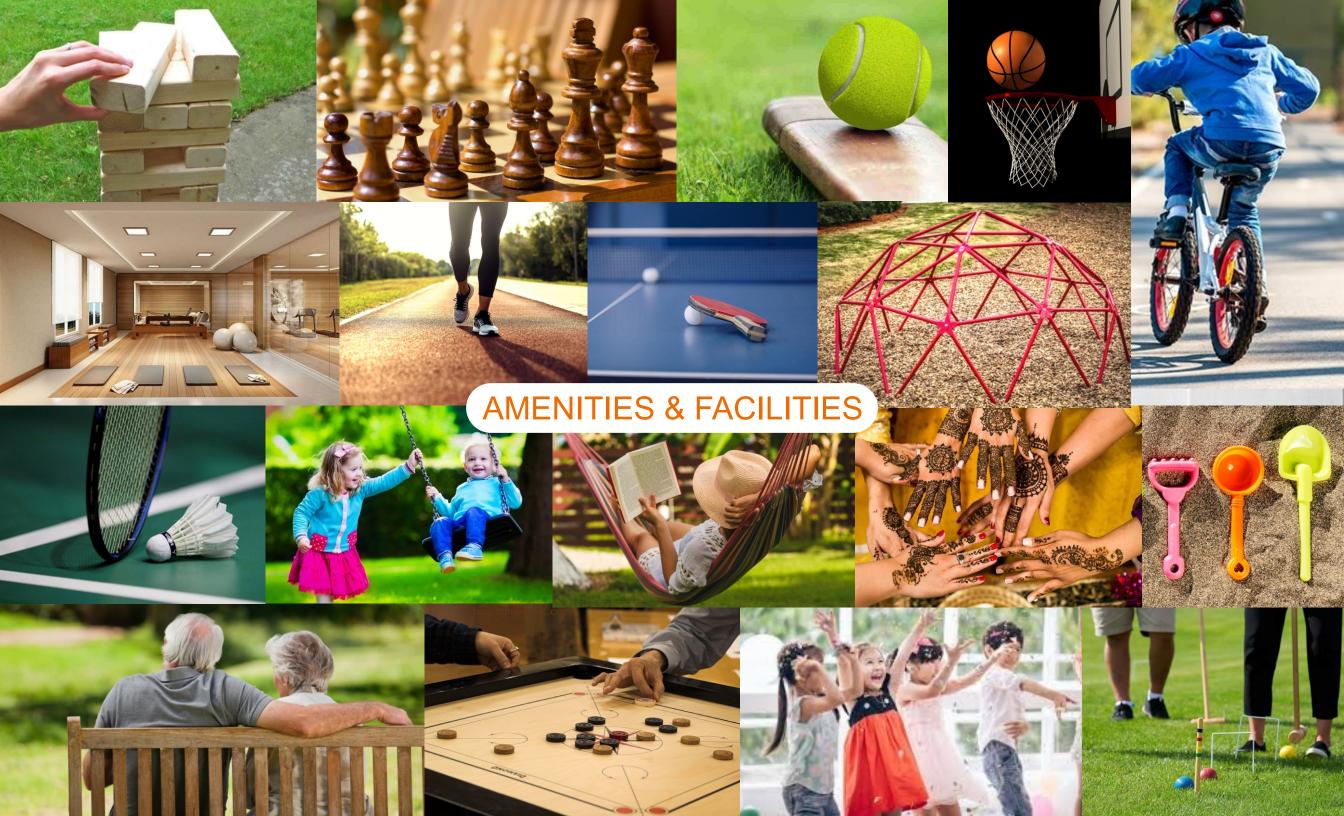

Achrat Baug offers world-class amenities such as multipurpose turf for playing cricket / football/ basketball and a separate badminton court. The Project also boasts of a lush green garden with swings for young children and benches for senior citizens, yoga center and a game room which includes table tennis, chess and carrom board. The multipurpose court is an open to sky area which can be also used to host dinners or celebrate festivals.

#### Children's Play Area

- Swing, Slide & Jungle Gym
- Outdoor Jenga
- Soft Turf for kids activities

Sub Station

Lush Green Garden

Table Tennis

#### Society Office / Game Room

- Small game Room for playing cards, Carrom, Foosball.
- Small meeting space for members.

#### Jogging / Cycling Track -

• Approx 200 meters.

#### Senior Citizen Seating Area • Ample benches for seating & relaxation.

#### **Multipurpose Court**

- Turf for Cricket / Football / Volleyball / Basketball / English Crocket and many more.
- Functions space for large parties / events.
- Festival celebrations such as Garba, Holi, etc

#### Yoga Center / Function Room

- · Indoor small functions
- Birthday parties / small events
- Small meetings / gatherings.

#### Badminton Court